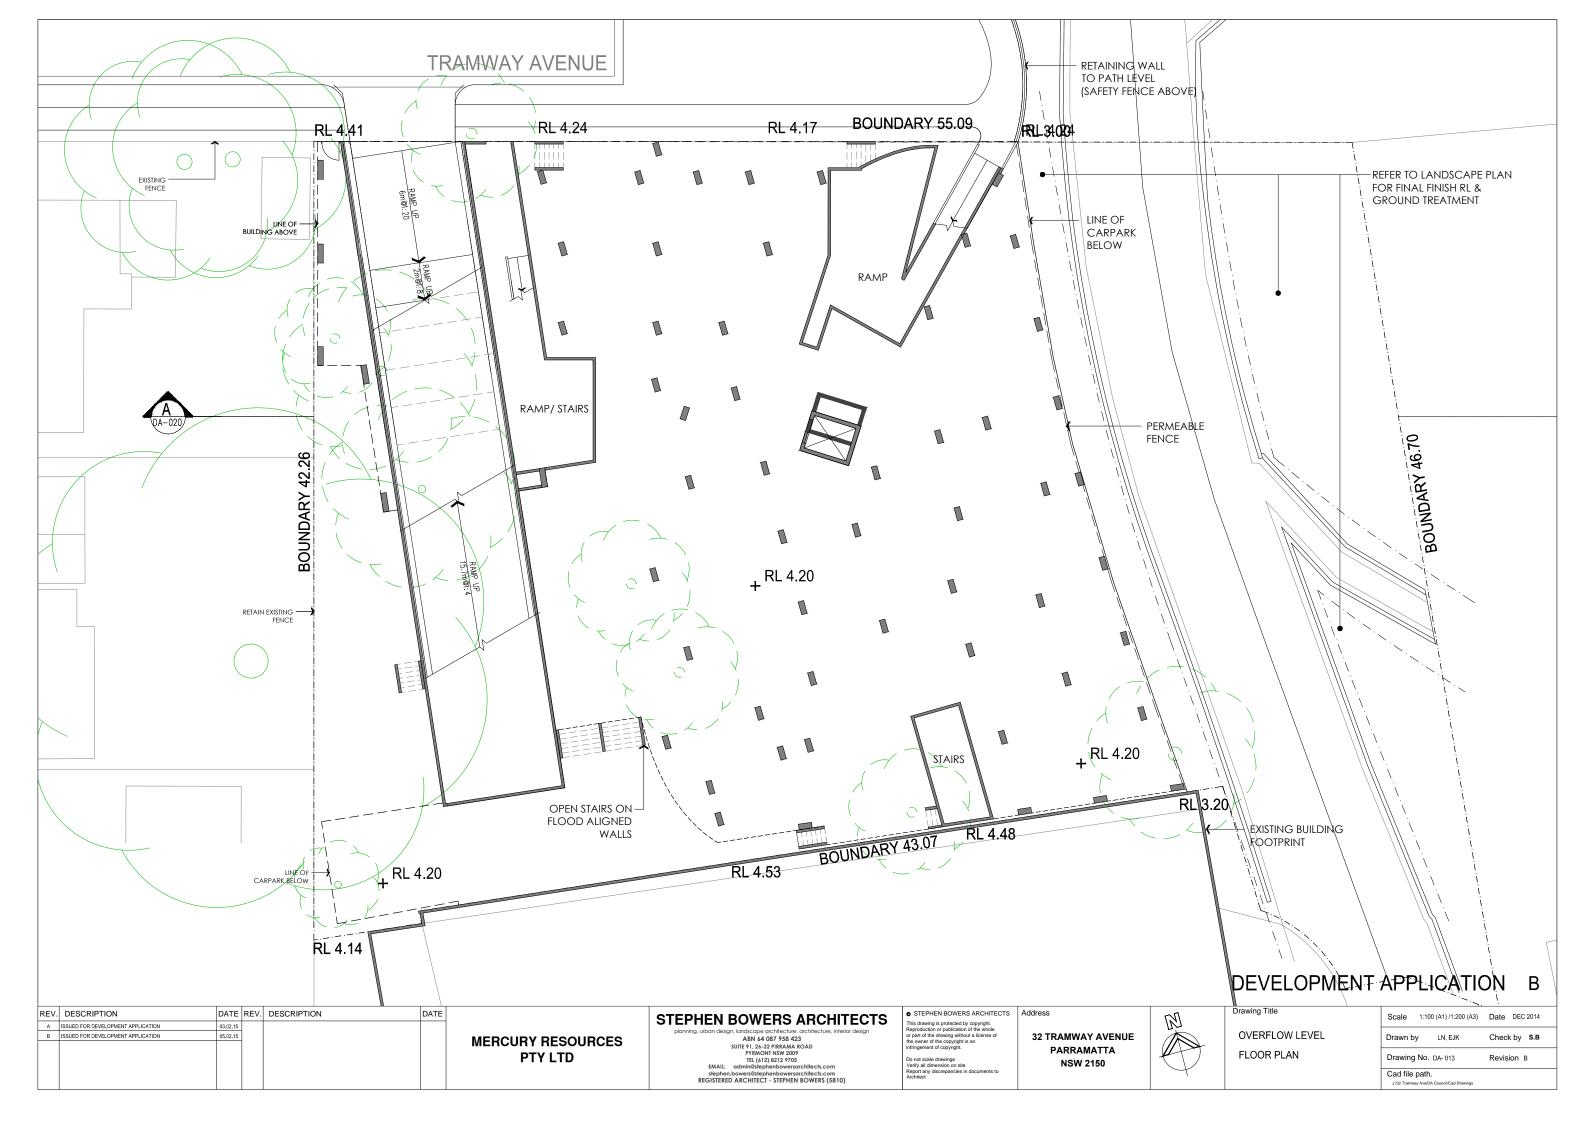

32 TRAMWAY AVENUE PARRAMATTA NSW 2150

| 1/7 | l |
|-----|---|
|     | l |
|     | l |
|     | l |

SECTION A - A

Drawing Title

| Scale 1:150 (A1) /1:300 (A3)                              | Date FEB' 15 |
|-----------------------------------------------------------|--------------|
| Drawn by LN, EK                                           | Check by     |
| Drawing No. DA- 115                                       | Revision E   |
| Cad file path.  J:932 Tramway Ave/DA Council/Cad Drawings |              |