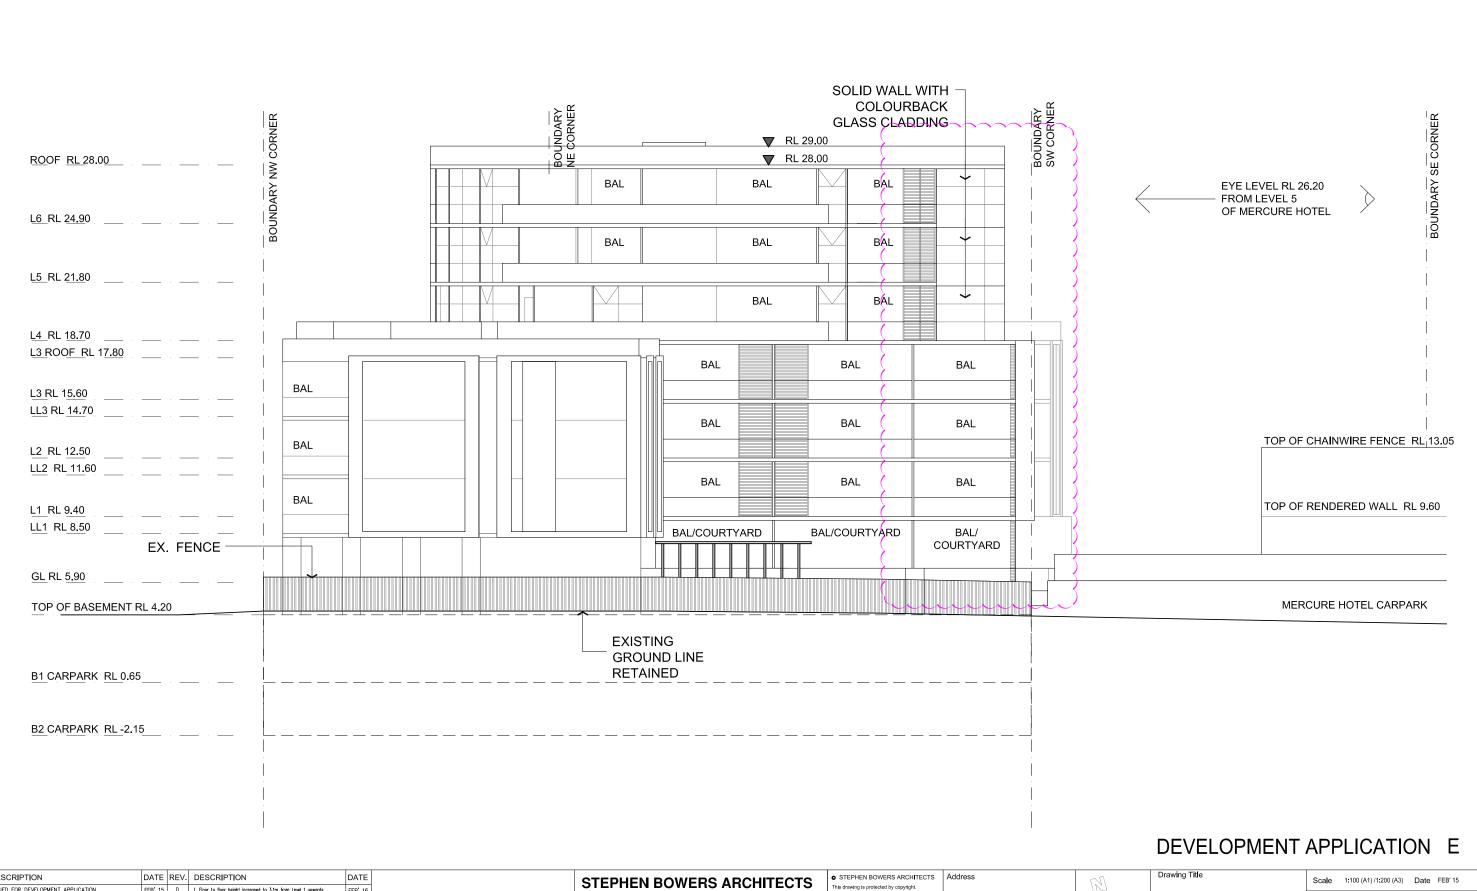

## REV. DESCRIPTION ISSUED FOR DEVELOPMENT APPLICATION ISSUED FOR DEVELOPMENT APPLICATION 1. Bedroom 3 removed of unit 18,292 & 40 removed to setback wall by 4m from Western Boundary 2. Solid wall added on western boundary for acoustics 3. Operable and fixed privacy screens added to bidconles of unit 3.10,21 & 32 4. Unit 43, 50 & 57 re-orientated 5. All levels above and including ground floor raised by 230mm

Pop out balcony added to Units 43, 50 & 57, wall facing South boundary completely solid with colourback glass cladding

**MERCURY RESOURCES** PTY LTD

SUITE 91, 26-32 PIRRAMA ROAD
PYRMONT NSW 2009
TEL (612) 8212 9705
EMAIL: admin@stephenbowersarchitects.com

Do not scale drawings Verify all dimension on site Report any discrepancies in de Architect

32 TRAMWAY AVENUE PARRAMATTA NSW 2150

WEST ELEVATION

| Scale 1:100 (A1) /1:200 (A3                              | ) Date FEB' 15 |
|----------------------------------------------------------|----------------|
| Drawn by LN,EK                                           | Check by S.B   |
| Drawing No. DA-113                                       | Revision E     |
| Cad file path.  J/32 Tramway Ave/DA Council/Cad Drawings |                |