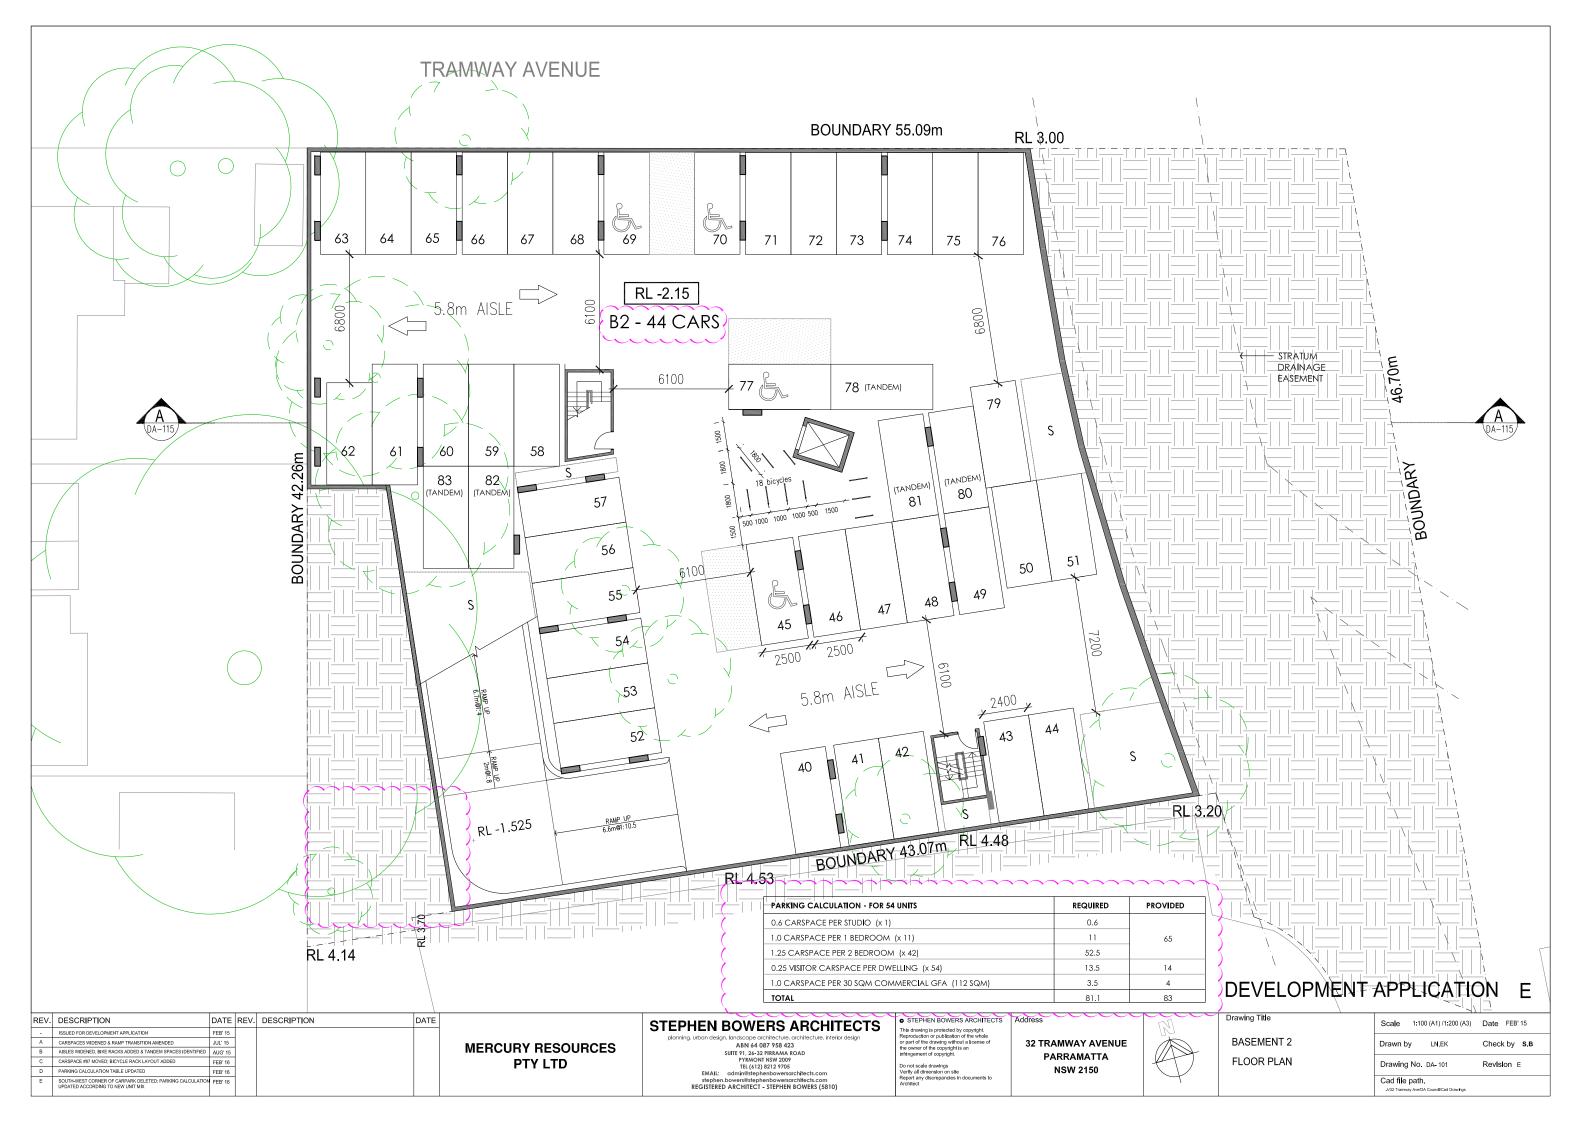

## REV. DESCRIPTION ISSUED FOR DEVELOPMENT APPLICATION ISSUED FOR DEVELOPMENT APPLICATION 1. Bedroom 3 removed of unit 18,292 & 40 removed to setback wall by 4m from Western Boundary 2. Solid wall added on western boundary for acoustics 3. Operable and fixed privacy screens added to bidconles of unit 3.10,21 & 32 4. Unit 43, 50 & 57 re-orientated 5. All levels above and including ground floor raised by 230mm

Pop out balcony added to Units 43, 50 & 57, wall facing South boundary completely solid with colourback glass cladding

**MERCURY RESOURCES** PTY LTD

SUITE 91, 26-32 PIRRAMA ROAD
PYRMONT NSW 2009
TEL (612) 8212 9705
EMAIL: admin@stephenbowersarchitects.com