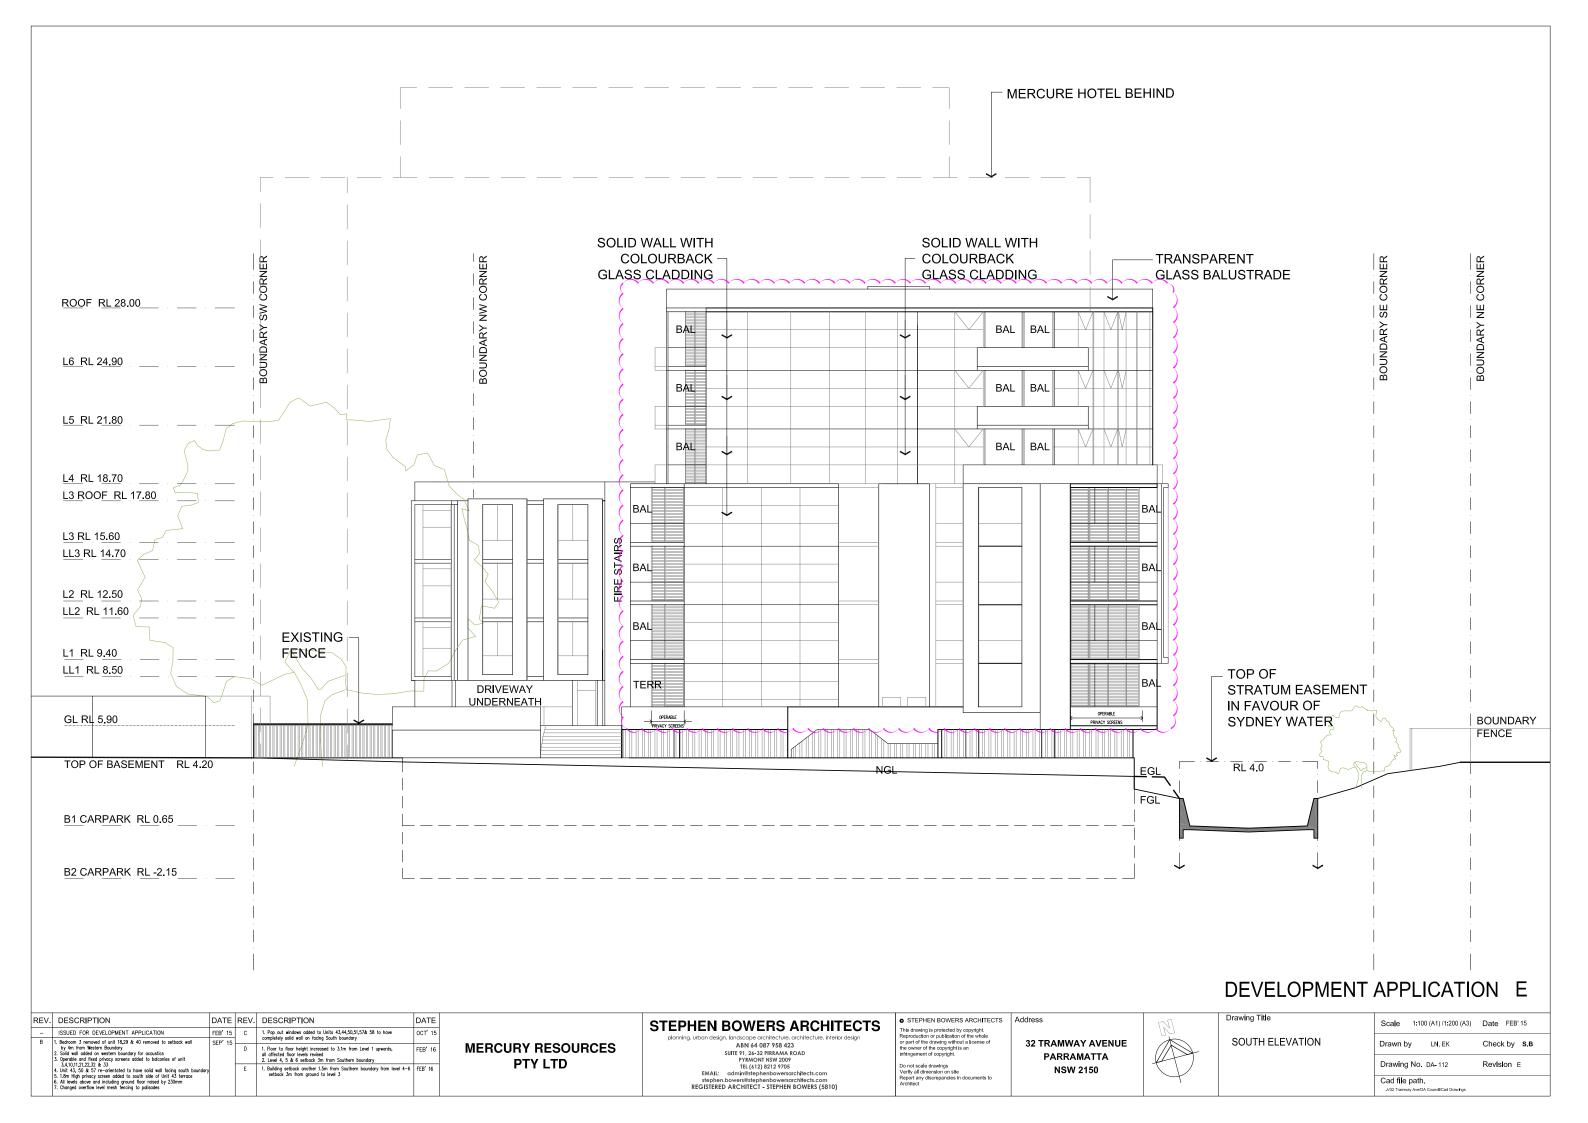

Pop out balcony added to Units 43, 50 & 57, wall facing South boundary completely solid with colourback glass cladding

**MERCURY RESOURCES** PTY LTD

SUITE 91, 26-32 PIRRAMA ROAD
PYRMONT NSW 2009
TEL (612) 8212 9705
EMAIL: admin@stephenbowersarchitects.com