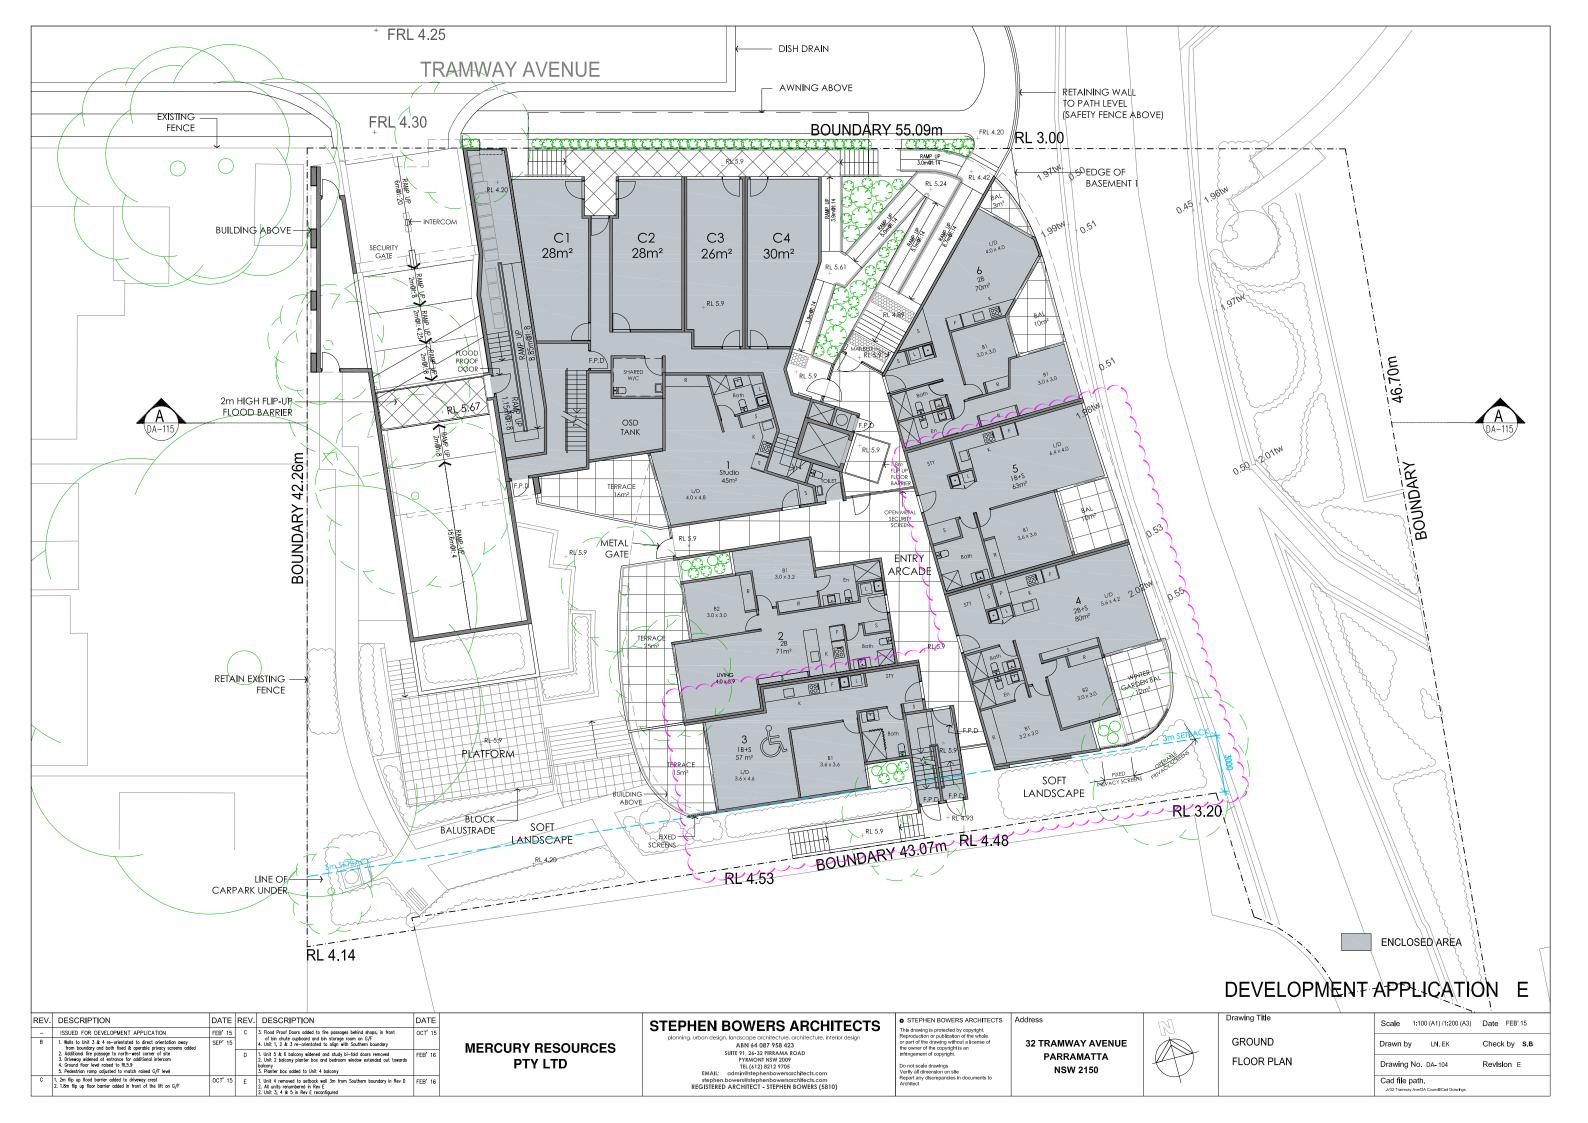

## REV. DESCRIPTION ISSUED FOR DEVELOPMENT APPLICATION ISSUED FOR DEVELOPMENT APPLICATION 1. Bedroom 3 removed of unit 18,292 & 40 removed to setback wall by 4m from Western Boundary 2. Solid wall added on western boundary for acoustics 3. Operable and fixed privacy screens added to bidconles of unit 3.10,21 & 32 4. Unit 43, 50 & 57 re-orientated 5. All levels above and including ground floor raised by 230mm