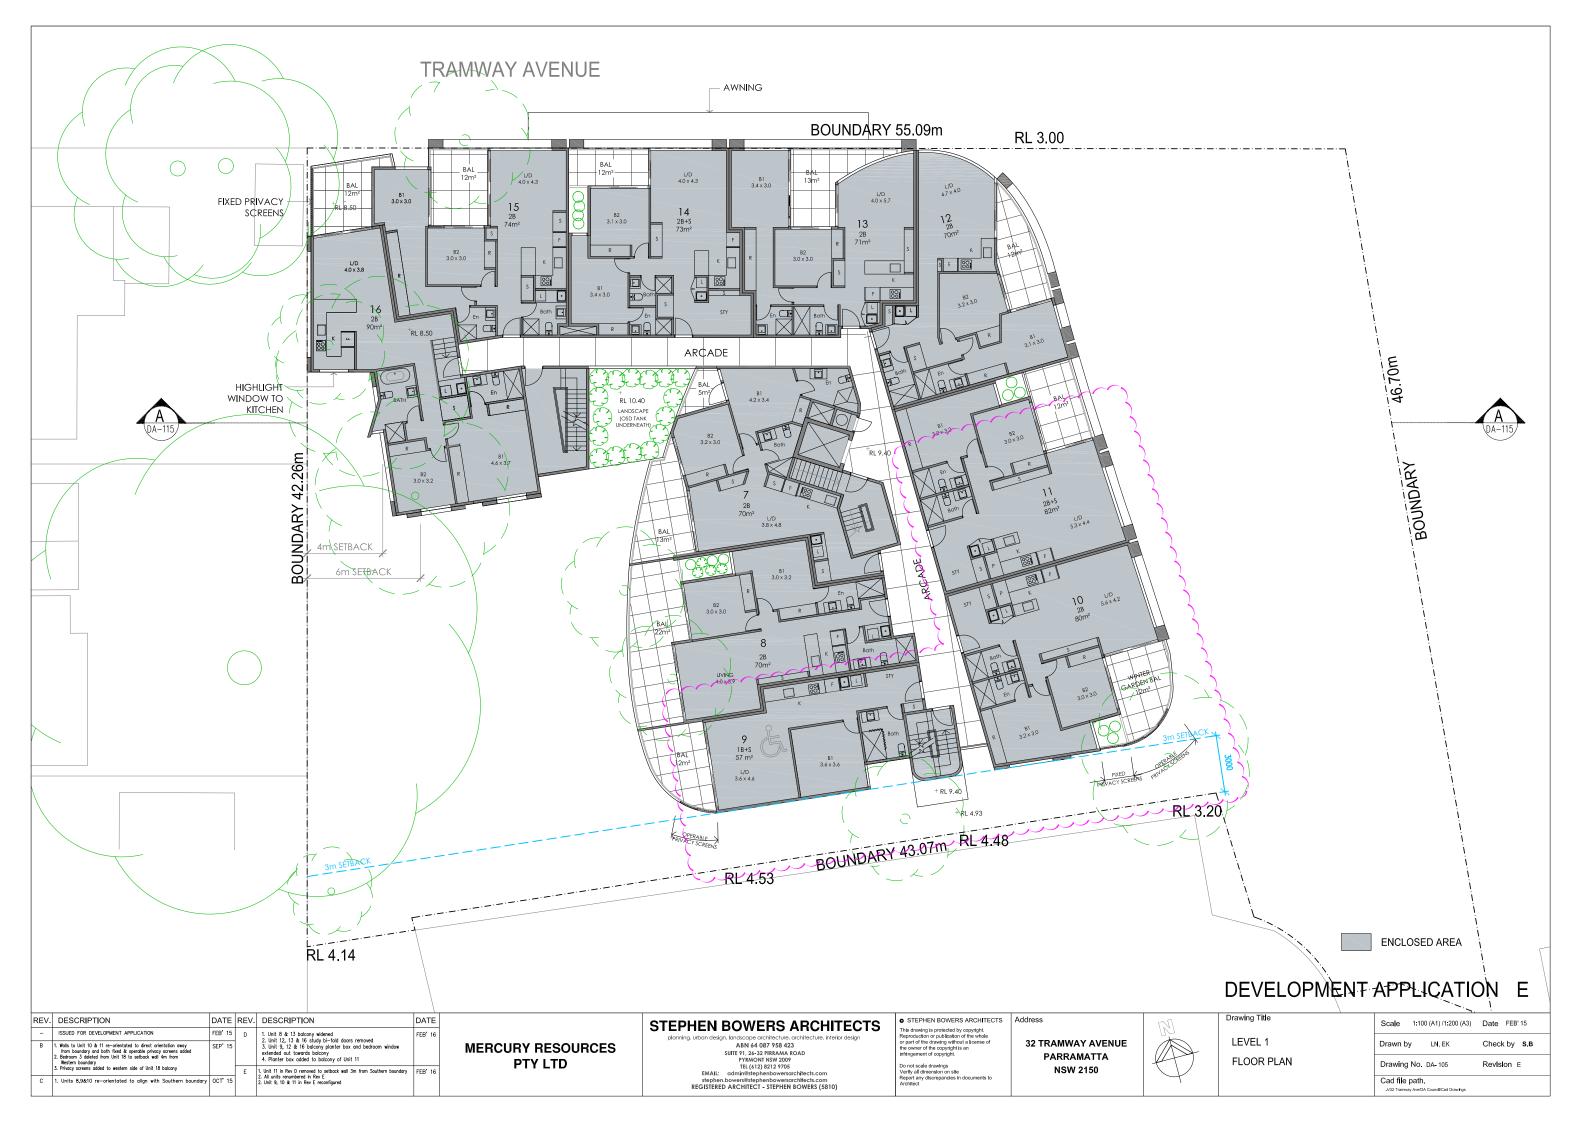

## REV. DESCRIPTION ISSUED FOR DEVELOPMENT APPLICATION ISSUED FOR DEVELOPMENT APPLICATION 1. Bedroom 3 removed of unit 18,292 & 40 removed to setback wall by 4m from Western Boundary 2. Solid wall added on western boundary for acoustics 3. Operable and fixed privacy screens added to bidconles of unit 3.10,21 & 32 4. Unit 43, 50 & 57 re-orientated 5. All levels above and including ground floor raised by 230mm