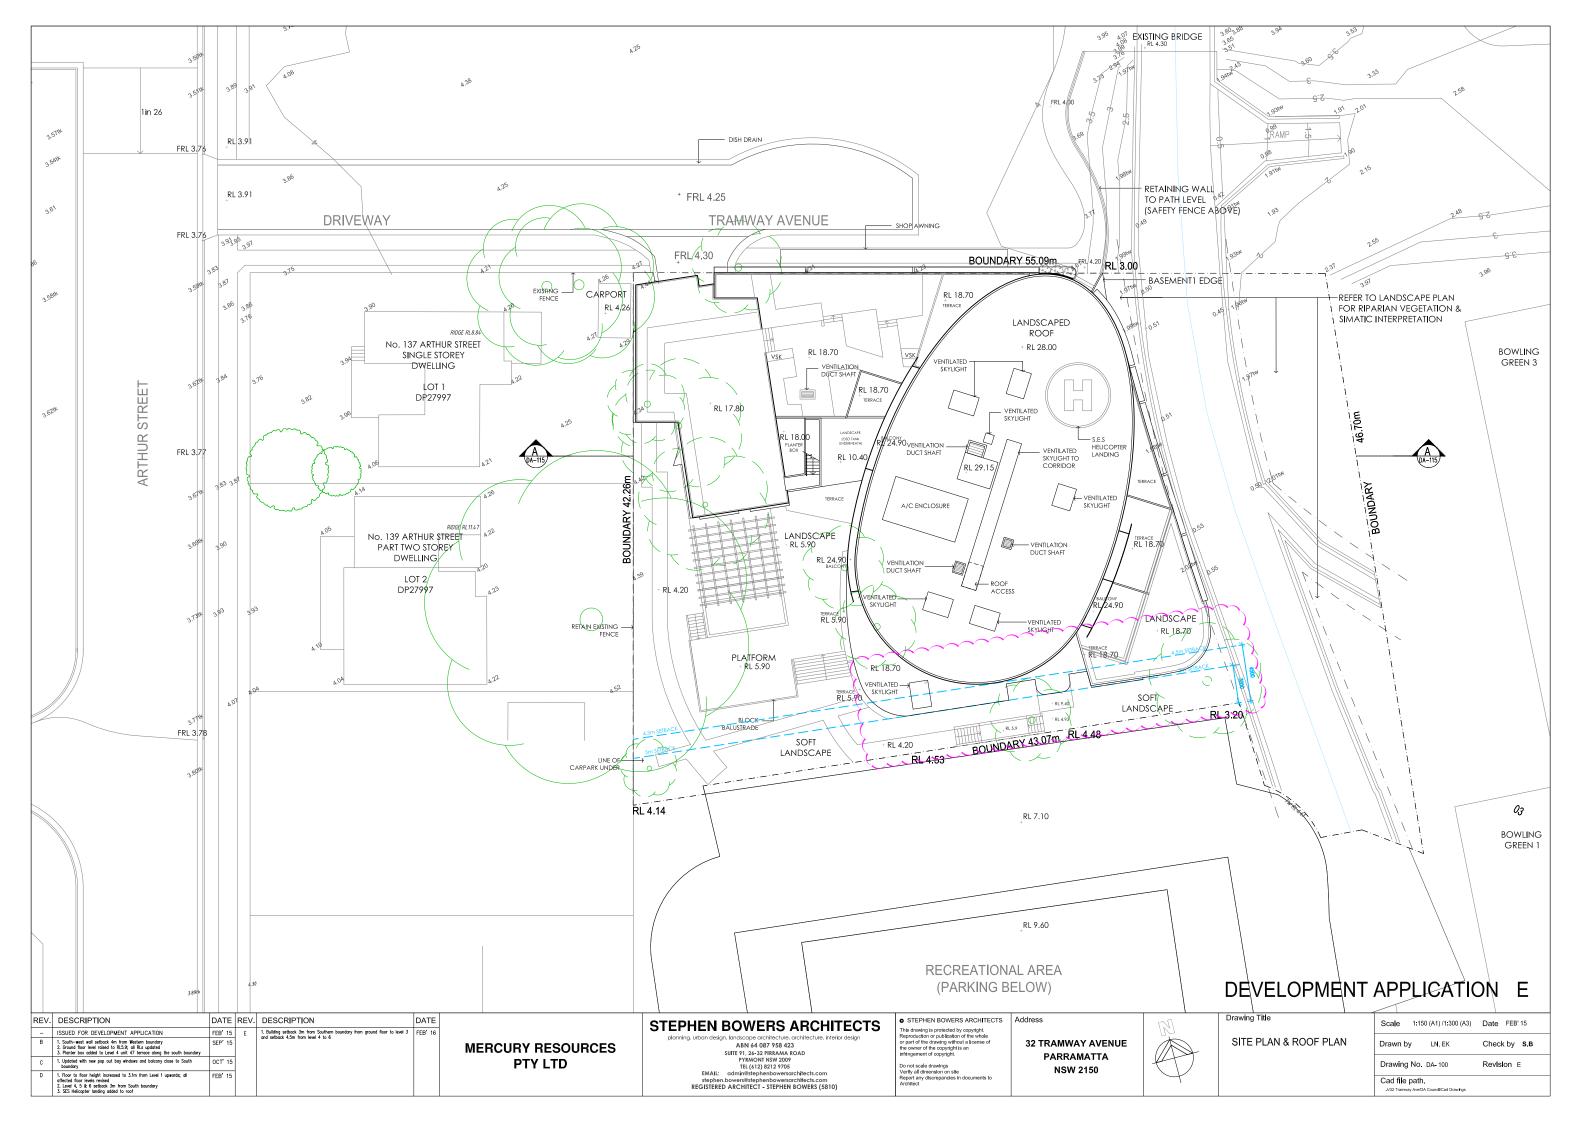

## REV. DESCRIPTION ISSUED FOR DEVELOPMENT APPLICATION ISSUED FOR DEVELOPMENT APPLICATION 1. Bedroom 3 removed of unit 18,292 & 40 removed to setback wall by 4m from Western Boundary 2. Solid wall added on western boundary for acoustics 3. Operable and fixed privacy screens added to bidconles of unit 3.10,21 & 32 4. Unit 43, 50 & 57 re-orientated 5. All levels above and including ground floor raised by 230mm

Pop out balcony added to Units 43, 50 & 57, wall facing South boundary completely solid with colourback glass cladding

**MERCURY RESOURCES** PTY LTD

SUITE 91, 26-32 PIRRAMA ROAD
PYRMONT NSW 2009
TEL (612) 8212 9705
EMAIL: admin@stephenbowersarchitects.com