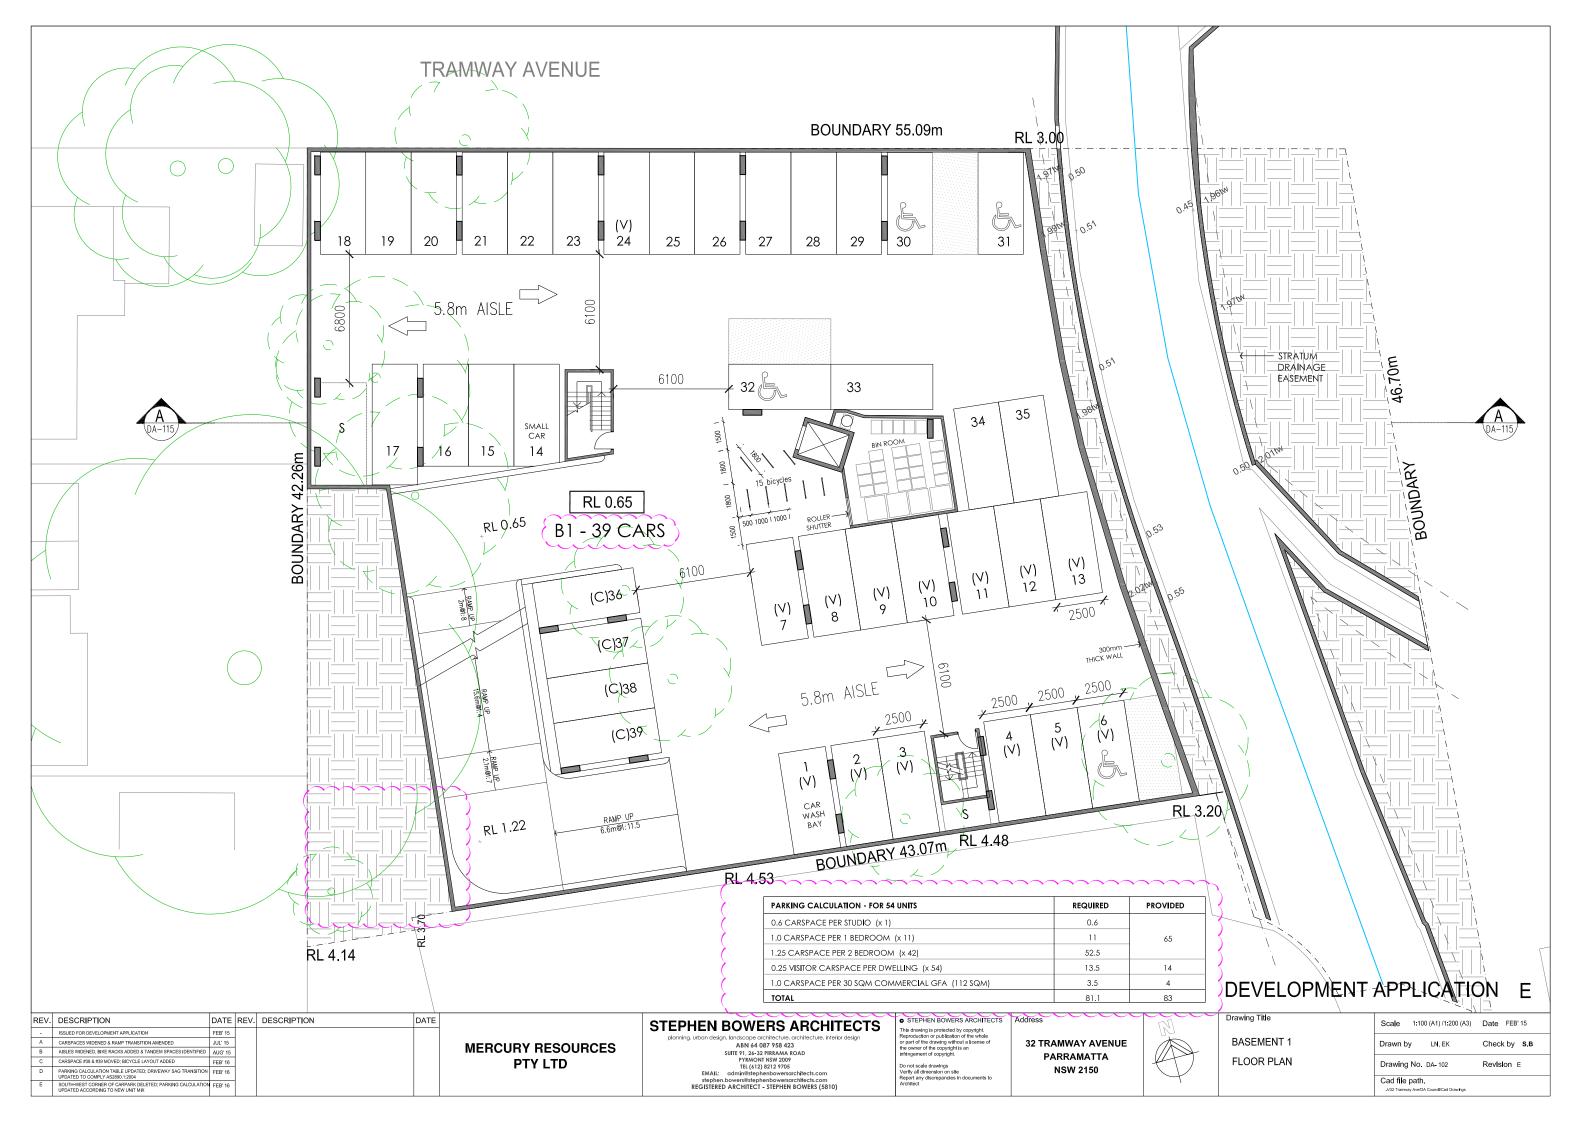

## REV. DESCRIPTION ISSUED FOR DEVELOPMENT APPLICATION ISSUED FOR DEVELOPMENT APPLICATION 1. Bedroom 3 removed of unit 18,292 & 40 removed to setback wall by 4m from Western Boundary 2. Solid wall added on western boundary for acoustics 3. Operable and fixed privacy screens added to bidconles of unit 3.10,21 & 32 4. Unit 43, 50 & 57 re-orientated 5. All levels above and including ground floor raised by 230mm

Pop out balcony added to Units 43, 50 & 57, wall facing South boundary completely solid with colourback glass cladding

**MERCURY RESOURCES** PTY LTD

SUITE 91, 26-32 PIRRAMA ROAD
PYRMONT NSW 2009
TEL (612) 8212 9705
EMAIL: admin@stephenbowersarchitects.com