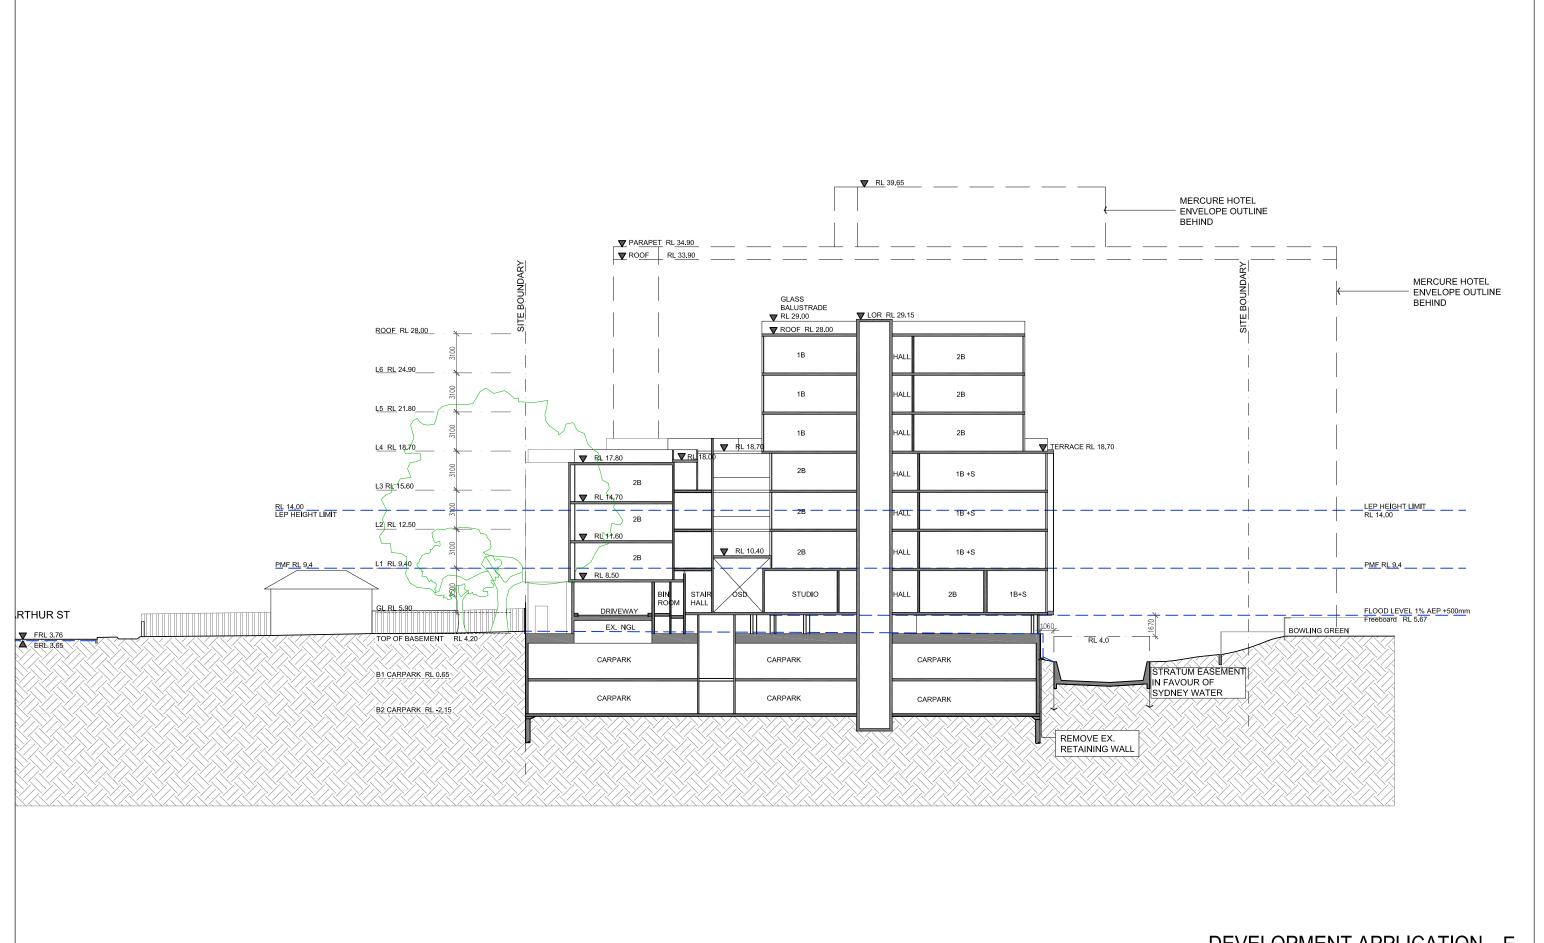

32 TRAMWAY AVENUE PARRAMATTA NSW 2150

| 1/7 | l |
|-----|---|
|     | l |
|     | l |
|     | l |

SECTION A - A

Drawing Title

| Scale 1:150 (A1) /1:300 (A3)                              | Date FEB' 15 |
|-----------------------------------------------------------|--------------|
| Drawn by LN, EK                                           | Check by     |
| Drawing No. DA- 115                                       | Revision E   |
| Cad file path.  J:932 Tramway Ave/DA Council/Cad Drawings |              |