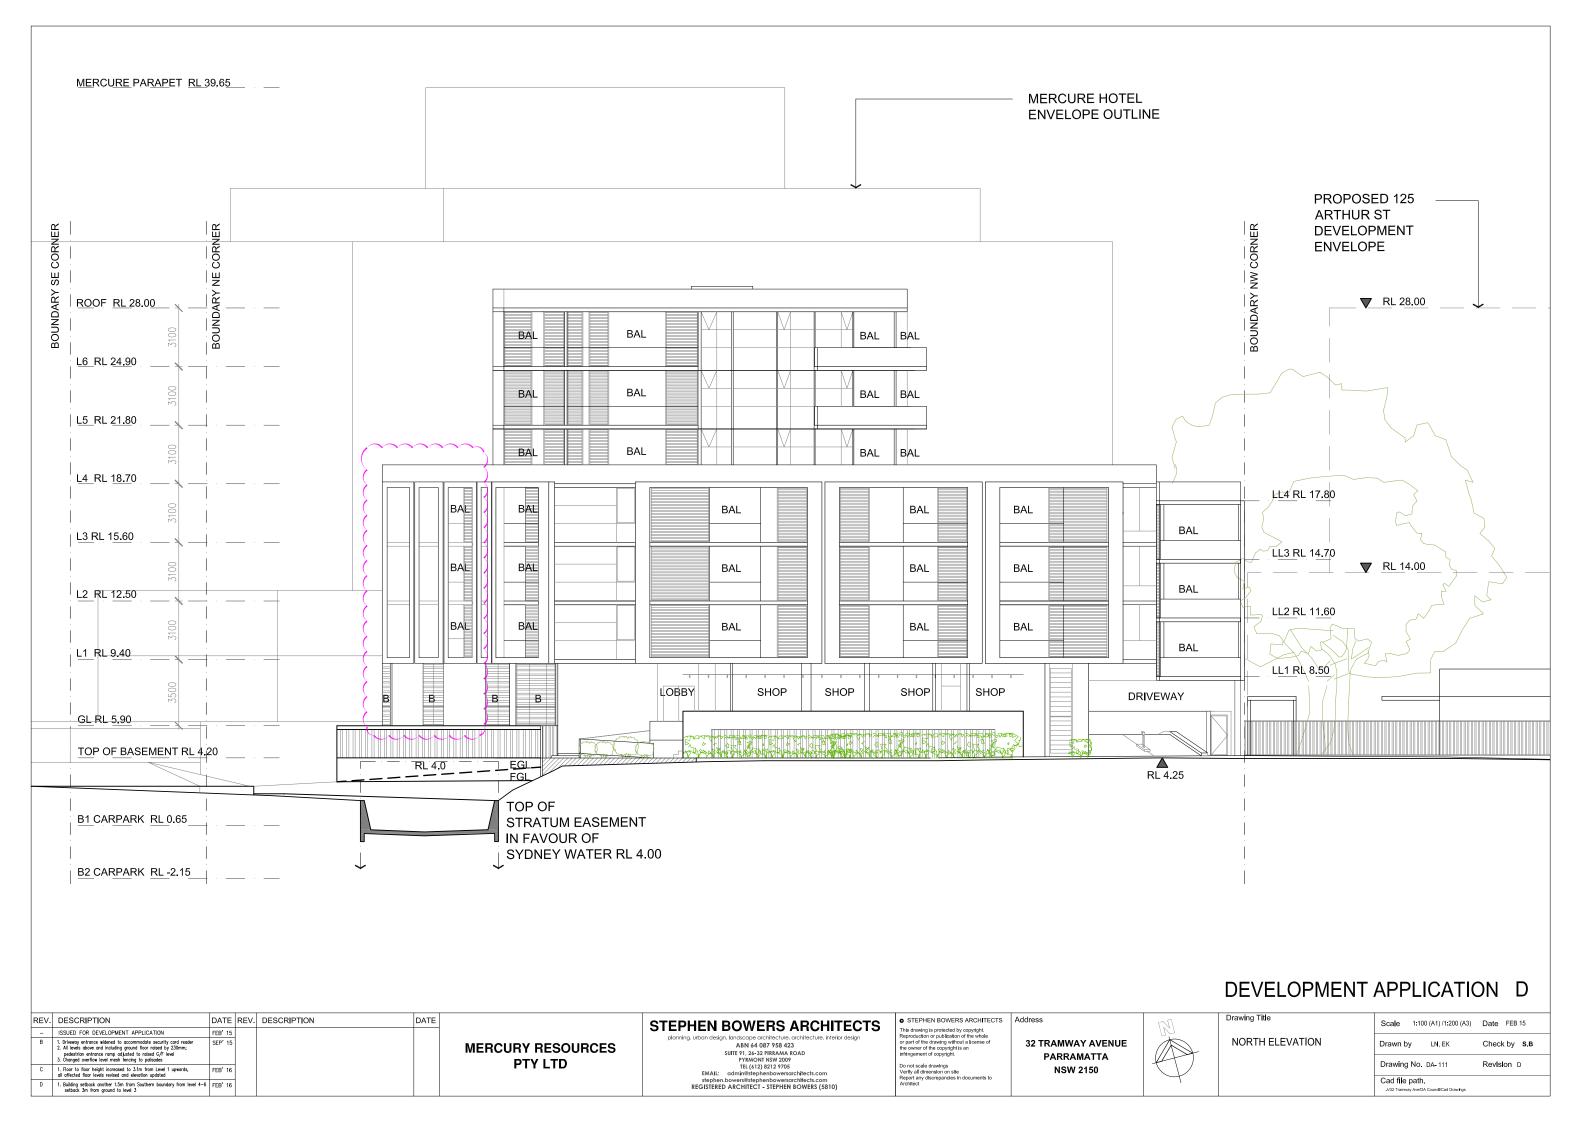

Do not scale drawings Verify all dimension on site Report any discrepancies in de Architect

32 TRAMWAY AVENUE PARRAMATTA NSW 2150

WEST ELEVATION

| Scale 1:100 (A1) /1:200 (A3                              | ) Date FEB' 15 |
|----------------------------------------------------------|----------------|
| Drawn by LN,EK                                           | Check by S.B   |
| Drawing No. DA-113                                       | Revision E     |
| Cad file path.  J/32 Tramway Ave/DA Council/Cad Drawings |                |